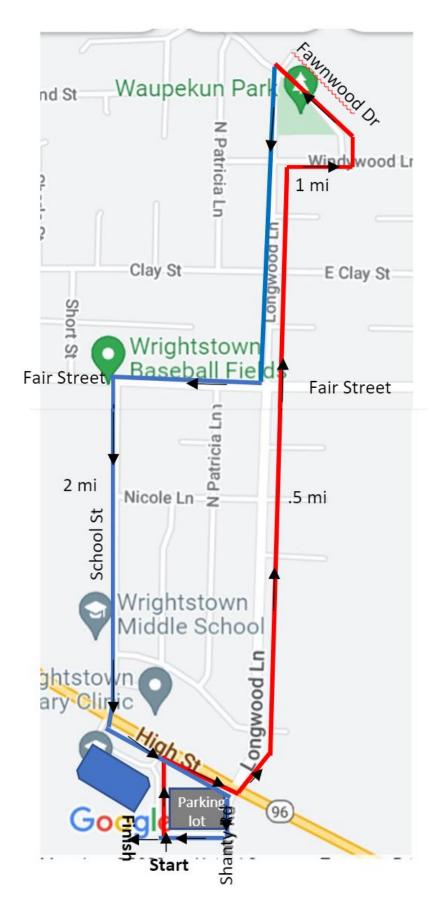

## **NEON NIGHT RUN COURSE MAP**

## **Neon Night Run Detailed Course Directions:**

- Exit parking lot. Turn Rt. onto High St. Run up hill to Longwood.
- Turn left onto Longwood & Cross High St.
- Go .8 mi on Longwood.
- Turn Rt onto Windywood (water table)
- Quickly turn Left onto Fawnwood
- Follow Fawnwood around "the blue park" (Waupekun Park)

## To Return:

- Turn Left back onto Longwood
- Turn Rt onto Fair Street
- Turn Left onto School Street
- Run on sidewalk along Baseball fields & Middle School back to High Street intersection
- Cross High Street (@ School Street)
- Turn Left & follow sidewalk to Longwood.
- Turn Rt. Onto Shanty Rd. Run on grass shoulder to parking lot driveway
- Turn Rt. Into school parking lot driveway
- Run downhill to finish.

You're done!!!!