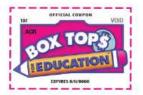

#### THE ALL-NEW BOX TOPS IS HERE! DOWNLOAD THE APP:

**CLIP:** Traditional Box Tops clips are being phased out of production, but you can still send unexpired clips to school. Every valid Box Tops clip is worth 10¢.

**SCAN:** If you see this label, do not send it to school. Use the new Box Tops app to scan your store receipt within 14 days of purchase. The app will find participating products and instantly add Box Tops to your school's earnings online.